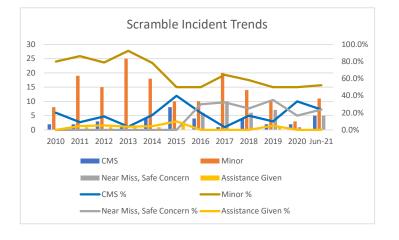

|                           |        |        |        |       |        |        |       |       |       |       |       | G        | Grand |
|---------------------------|--------|--------|--------|-------|--------|--------|-------|-------|-------|-------|-------|----------|-------|
| Scramble Incident Type    | 2010 2 | 011 20 | 12 201 | 3 20: | 14 201 | 15 20: | 16 20 | 17 20 | 18 20 | 019 2 | 020   | Jun-21 T | otal  |
| CLAS                      | 2      | •      | •      |       |        | •      |       |       |       | •     |       | _        |       |
| CMS                       | 2      | 2      | 3      | 1     | 4      | 8      | 4     | 1     | 4     | 2     | 2     | 5        | 44    |
| Minor                     | 8      | 19     | 15     | 25    | 18     | 10     | 10    | 20    | 14    | 10    | 3     | 11       | 174   |
| Near Miss, Safe Concern   | 0      | 0      | 0      | 0     | 0      | 0      | 6     | 10    | 6     | 7     | 1     | 5        | 25    |
| Assistance Given          | 0      | 1      | 1      | 1     | 1      | 2      | 0     | 0     | 0     | 1     | 0     | 0        | 7     |
| Information, Other        | 0      | 0      | 0      | 0     | 0      | 0      | 0     | 0     | 0     | 0     | 0     | 0        | 0     |
| Total                     | 10     | 22     | 19     | 27    | 23     | 20     | 20    | 31    | 24    | 20    | 6     | 21       | 250   |
| CMS %                     | 20.0%  | 9.1%   | 15.8%  | 3.7%  | 17.4%  | 40.0%  | 20.0% | 3.2%  | 16.7% | 10.0% | 33.3% | 23.8%    | 17.6% |
| Minor %                   | 80.0%  | 86.4%  | 78.9%  | 92.6% | 78.3%  | 50.0%  | 50.0% | 64.5% | 58.3% | 50.0% | 50.0% | 52.4%    | 69.6% |
| Near Miss, Safe Concern % | 0.0%   | 0.0%   | 0.0%   | 0.0%  | 0.0%   | 0.0%   | 30.0% | 32.3% | 25.0% | 35.0% | 16.7% | 23.8%    | 10.0% |
| Assistance Given %        | 0.0%   | 4.5%   | 5.3%   | 3.7%  | 4.3%   | 10.0%  | 0.0%  | 0.0%  | 0.0%  | 5.0%  | 0.0%  | 0.0%     | 2.8%  |
| Information, Other %      | 0.0%   | 0.0%   | 0.0%   | 0.0%  | 0.0%   | 0.0%   | 0.0%  | 0.0%  | 0.0%  | 0.0%  | 0.0%  | 0.0%     | 0.0%  |