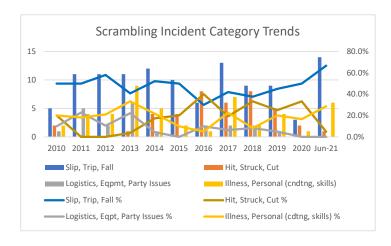

|                                     |       |       |       |       |       |       |       |       |       |       |       |        | Grand |
|-------------------------------------|-------|-------|-------|-------|-------|-------|-------|-------|-------|-------|-------|--------|-------|
| Scrambling Incident Category        | 2010  | 2011  | 2012  | 2013  | 2014  | 2015  | 2016  | 2017  | 2018  | 2019  | 2020  | Jun-21 | Total |
| Slip, Trip, Fall                    | 5     | 11    | 11    | 11    | 12    | 10    | 6     | 13    | 9     | 9     | 3     | 14     | 111   |
| Hit, Struck, Cut                    | 2     | 0     | 0     | 1     | 4     | 4     | 8     | 6     | 8     | 5     | 2     | 1      | 51    |
| Logistics, Eqpmt, Party Issues      | 1     | 5     | 2     | 6     | 1     | 0     | 2     | 2     | 2     | 1     | 0     | 0      | 23    |
| Illness, Personal (cndtng, skills)  | 2     | 4     | 4     | 9     | 5     | 2     | 1     | 7     | 2     | 4     | 1     | 6      | 46    |
| Other                               | 0     | 2     | 2     | 0     | 1     | 4     | 3     | 3     | 3     | 1     | 0     | 0      | 19    |
| Grand Total                         | 10    | 22    | 19    | 27    | 23    | 20    | 20    | 31    | 24    | 20    | 6     | 21     | 250   |
| Slip, Trip, Fall %                  | 50.0% | 50.0% | 57.9% | 40.7% | 52.2% | 50.0% | 30.0% | 41.9% | 37.5% | 45.0% | 50.0% | 66.7%  | 44.4% |
| Hit, Struck, Cut %                  | 20.0% | 0.0%  | 0.0%  | 3.7%  | 17.4% | 20.0% | 40.0% | 19.4% | 33.3% | 25.0% | 33.3% | 4.8%   | 20.4% |
| Logistics, Eqpt, Party Issues %     | 10.0% | 22.7% | 10.5% | 22.2% | 4.3%  | 0.0%  | 10.0% | 6.5%  | 8.3%  | 5.0%  | 0.0%  | 0.0%   | 9.2%  |
| Illness, Personal (cdtng, skills) % | 20.0% | 18.2% | 21.1% | 33.3% | 21.7% | 10.0% | 5.0%  | 22.6% | 8.3%  | 20.0% | 16.7% | 28.6%  | 18.4% |