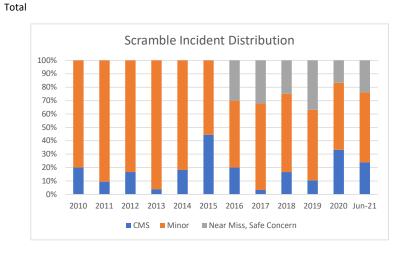

|                           |        |        |        |       |        |        |       |       |       |       |       | G        | Grand |
|---------------------------|--------|--------|--------|-------|--------|--------|-------|-------|-------|-------|-------|----------|-------|
| Scramble Incident Type    | 2010 2 | 011 20 | 12 201 | 3 20: | 14 201 | 15 20: | 16 20 | 17 20 | 18 20 | 019 2 | 020   | Jun-21 T | otal  |
| CLAS                      | 2      | •      | •      |       |        | •      |       |       |       | •     |       | _        |       |
| CMS                       | 2      | 2      | 3      | 1     | 4      | 8      | 4     | 1     | 4     | 2     | 2     | 5        | 44    |
| Minor                     | 8      | 19     | 15     | 25    | 18     | 10     | 10    | 20    | 14    | 10    | 3     | 11       | 174   |
| Near Miss, Safe Concern   | 0      | 0      | 0      | 0     | 0      | 0      | 6     | 10    | 6     | 7     | 1     | 5        | 25    |
| Assistance Given          | 0      | 1      | 1      | 1     | 1      | 2      | 0     | 0     | 0     | 1     | 0     | 0        | 7     |
| Information, Other        | 0      | 0      | 0      | 0     | 0      | 0      | 0     | 0     | 0     | 0     | 0     | 0        | 0     |
| Total                     | 10     | 22     | 19     | 27    | 23     | 20     | 20    | 31    | 24    | 20    | 6     | 21       | 250   |
| CMS %                     | 20.0%  | 9.1%   | 15.8%  | 3.7%  | 17.4%  | 40.0%  | 20.0% | 3.2%  | 16.7% | 10.0% | 33.3% | 23.8%    | 17.6% |
| Minor %                   | 80.0%  | 86.4%  | 78.9%  | 92.6% | 78.3%  | 50.0%  | 50.0% | 64.5% | 58.3% | 50.0% | 50.0% | 52.4%    | 69.6% |
| Near Miss, Safe Concern % | 0.0%   | 0.0%   | 0.0%   | 0.0%  | 0.0%   | 0.0%   | 30.0% | 32.3% | 25.0% | 35.0% | 16.7% | 23.8%    | 10.0% |
| Assistance Given %        | 0.0%   | 4.5%   | 5.3%   | 3.7%  | 4.3%   | 10.0%  | 0.0%  | 0.0%  | 0.0%  | 5.0%  | 0.0%  | 0.0%     | 2.8%  |
| Information, Other %      | 0.0%   | 0.0%   | 0.0%   | 0.0%  | 0.0%   | 0.0%   | 0.0%  | 0.0%  | 0.0%  | 0.0%  | 0.0%  | 0.0%     | 0.0%  |