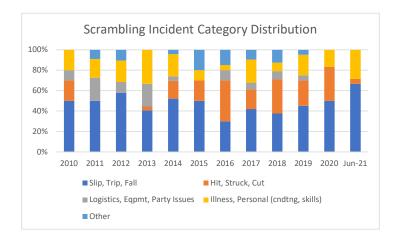

|                                     |       |       |       |       |       |       |       |       |       |       |       |        | Grand |
|-------------------------------------|-------|-------|-------|-------|-------|-------|-------|-------|-------|-------|-------|--------|-------|
| Scrambling Incident Category        | 2010  | 2011  | 2012  | 2013  | 2014  | 2015  | 2016  | 2017  | 2018  | 2019  | 2020  | Jun-21 | Total |
| Slip, Trip, Fall                    | 5     | 11    | 11    | 11    | 12    | 10    | 6     | 13    | 9     | 9     | 3     | 14     | 111   |
| Hit, Struck, Cut                    | 2     | 0     | 0     | 1     | 4     | 4     | 8     | 6     | 8     | 5     | 2     | 1      | 51    |
| Logistics, Eqpmt, Party Issues      | 1     | 5     | 2     | 6     | 1     | 0     | 2     | 2     | 2     | 1     | 0     | 0      | 23    |
| Illness, Personal (cndtng, skills)  | 2     | 4     | 4     | 9     | 5     | 2     | 1     | 7     | 2     | 4     | 1     | 6      | 46    |
| Other                               | 0     | 2     | 2     | 0     | 1     | 4     | 3     | 3     | 3     | 1     | 0     | 0      | 19    |
| Grand Total                         | 10    | 22    | 19    | 27    | 23    | 20    | 20    | 31    | 24    | 20    | 6     | 21     | 250   |
| Slip, Trip, Fall %                  | 50.0% | 50.0% | 57.9% | 40.7% | 52.2% | 50.0% | 30.0% | 41.9% | 37.5% | 45.0% | 50.0% | 66.7%  | 44.4% |
| Hit, Struck, Cut %                  | 20.0% | 0.0%  | 0.0%  | 3.7%  | 17.4% | 20.0% | 40.0% | 19.4% | 33.3% | 25.0% | 33.3% | 4.8%   | 20.4% |
| Logistics, Eqpt, Party Issues %     | 10.0% | 22.7% | 10.5% | 22.2% | 4.3%  | 0.0%  | 10.0% | 6.5%  | 8.3%  | 5.0%  | 0.0%  | 0.0%   | 9.2%  |
| Illness, Personal (cdtng, skills) % | 20.0% | 18.2% | 21.1% | 33.3% | 21.7% | 10.0% | 5.0%  | 22.6% | 8.3%  | 20.0% | 16.7% | 28.6%  | 18.4% |