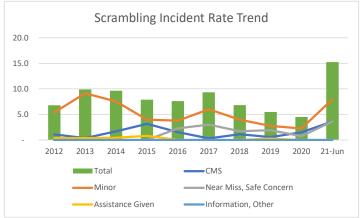

|                           |      |      |      |      |      |      |      |      |      |        | Grand |
|---------------------------|------|------|------|------|------|------|------|------|------|--------|-------|
| Scrambling Incident Rates | 2012 | 2013 | 2014 | 2015 | 2016 | 2017 | 2018 | 2019 | 2020 | 21-Jun | Total |
| CMS                       | 1.1  | 0.4  | 1.7  | 3.2  | 1.5  | 0.3  | 1.1  | 0.5  | 1.5  | 3.6    | 1.7   |
| Minor                     | 5.4  | 9.2  | 7.5  | 3.9  | 3.8  | 6.0  | 4.0  | 2.7  | 2.3  | 8.0    | 6.9   |
| Near Miss, Safe Concern   | -    | -    | -    | -    | 2.3  | 3.0  | 1.7  | 1.9  | 0.8  | 3.6    | 1.0   |
| Assistance Given          | 0.4  | 0.4  | 0.4  | 0.8  | -    | -    | -    | 0.3  | -    | -      | 0.3   |
| Information, Other        | -    | -    | -    | -    | -    | -    | -    | -    | -    | -      | -     |
| Total                     | 6.8  | 9.9  | 9.6  | 7.9  | 7.6  | 9.3  | 6.8  | 5.5  | 4.5  | 15.3   | 9.9   |