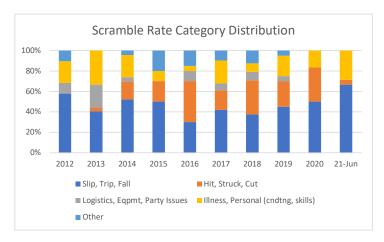

|                                    |      |      |      |      |      |      |      |      |      |        | Grand |
|------------------------------------|------|------|------|------|------|------|------|------|------|--------|-------|
| Scrambling Incident Category Rate  | 2012 | 2013 | 2014 | 2015 | 2016 | 2017 | 2018 | 2019 | 2020 | 21-Jun | Total |
| Slip, Trip, Fall                   | 3.9  | 4.0  | 5.0  | 3.9  | 2.3  | 3.9  | 2.6  | 2.5  | 2.3  | 10.2   | 4.4   |
| Hit, Struck, Cut                   | -    | 0.4  | 1.7  | 1.6  | 3.0  | 1.8  | 2.3  | 1.4  | 1.5  | 0.7    | 2.0   |
| Logistics, Eqpmt, Party Issues     | 0.7  | 2.2  | 0.4  | -    | 8.0  | 0.6  | 0.6  | 0.3  | -    | -      | 0.9   |
| Illness, Personal (cndtng, skills) | 1.4  | 3.3  | 2.1  | 8.0  | 0.4  | 2.1  | 0.6  | 1.1  | 0.8  | 4.4    | 1.8   |
| Other                              | 0.7  | -    | 0.4  | 1.6  | 1.1  | 0.9  | 0.9  | 0.3  | -    | -      | 0.8   |
| Grand Total                        | 6.8  | 9.9  | 9.6  | 7.9  | 7.6  | 9.3  | 6.8  | 5.5  | 4.5  | 15.3   | 9.9   |