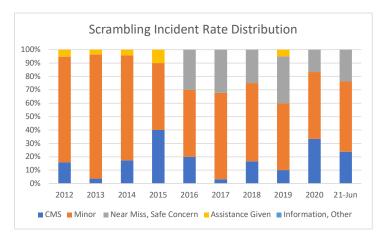

|                           |      |      |      |      |      |      |      |      |      |        | Grand |
|---------------------------|------|------|------|------|------|------|------|------|------|--------|-------|
| Scrambling Incident Rates | 2012 | 2013 | 2014 | 2015 | 2016 | 2017 | 2018 | 2019 | 2020 | 21-Jun | Total |
| CMS                       | 1.1  | 0.4  | 1.7  | 3.2  | 1.5  | 0.3  | 1.1  | 0.5  | 1.5  | 3.6    | 1.7   |
| Minor                     | 5.4  | 9.2  | 7.5  | 3.9  | 3.8  | 6.0  | 4.0  | 2.7  | 2.3  | 8.0    | 6.9   |
| Near Miss, Safe Concern   | -    | -    | -    | -    | 2.3  | 3.0  | 1.7  | 1.9  | 0.8  | 3.6    | 1.0   |
| Assistance Given          | 0.4  | 0.4  | 0.4  | 0.8  | -    | -    | -    | 0.3  | -    | -      | 0.3   |
| Information, Other        | -    | -    | -    | -    | -    | -    | -    | -    | -    | -      | -     |
| Total                     | 6.8  | 9.9  | 9.6  | 7.9  | 7.6  | 9.3  | 6.8  | 5.5  | 4.5  | 15.3   | 9.9   |