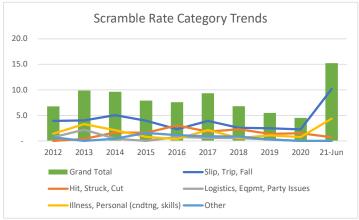

|                                    |      |      |      |      |      |      |      |      |      |        | Grand |
|------------------------------------|------|------|------|------|------|------|------|------|------|--------|-------|
| Scrambling Incident Category Rate  | 2012 | 2013 | 2014 | 2015 | 2016 | 2017 | 2018 | 2019 | 2020 | 21-Jun | Total |
| Slip, Trip, Fall                   | 3.9  | 4.0  | 5.0  | 3.9  | 2.3  | 3.9  | 2.6  | 2.5  | 2.3  | 10.2   | 4.4   |
| Hit, Struck, Cut                   | -    | 0.4  | 1.7  | 1.6  | 3.0  | 1.8  | 2.3  | 1.4  | 1.5  | 0.7    | 2.0   |
| Logistics, Eqpmt, Party Issues     | 0.7  | 2.2  | 0.4  | -    | 8.0  | 0.6  | 0.6  | 0.3  | -    | -      | 0.9   |
| Illness, Personal (cndtng, skills) | 1.4  | 3.3  | 2.1  | 8.0  | 0.4  | 2.1  | 0.6  | 1.1  | 0.8  | 4.4    | 1.8   |
| Other                              | 0.7  | -    | 0.4  | 1.6  | 1.1  | 0.9  | 0.9  | 0.3  | -    | -      | 0.8   |
| Grand Total                        | 6.8  | 9.9  | 9.6  | 7.9  | 7.6  | 9.3  | 6.8  | 5.5  | 4.5  | 15.3   | 9.9   |